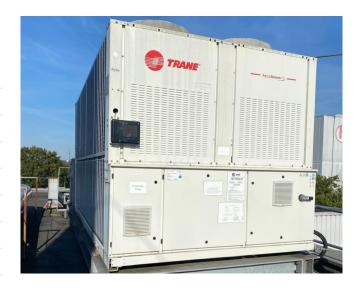

#### **Used Trane CGAM 140**

Used Trane CGAM 140 air-cooled chiller on R410A. Complete with 6 Trane CSHN315K0AK0 scroll compressors, condenser with 8 fans, SWEP DP400Hx194/1P-SC-M brazed heat exchanger as evaporator and a control cabinet with a Trane adaptive control panel.

\*All components of this used chiller will be tested on good working, leak free condition (condensing blocks), compressors, fans, control panel, etcetera). Choosing HOSBV means buying with warranty. We perform a industrial cleaning and rust spots will be covered. Also, we can arrange your shipment.