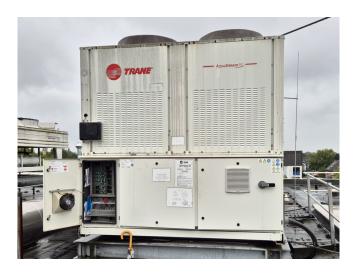

## **Trane CGAM 140**

#### **Used Trane CGAM 140**

Used Trane CGAM 140 air-cooled chiller on R410A. Complete with 6 Trane CSHN315K0AK0 scroll compressors, condenser with 8 fans, SWEP DP400Hx194/1P-SC-M brazed heat exchanger as evaporator and a control cabinet with a Trane adaptive control panel.