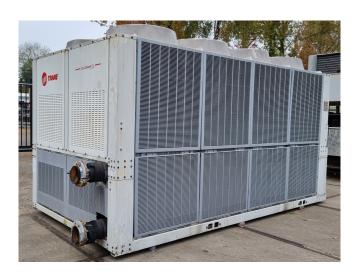

#### **Used Trane CGAM 140**

Used Trane CGAM 140 air-cooled chiller on R410A. Complete with 6 Trane CSHN315K0AK0 scroll compressors, condenser with 8 fans, SWEP DP400Hx194/1P-SC-M brazed heat exchanger as evaporator and a control cabinet with a Trane adaptive control panel.