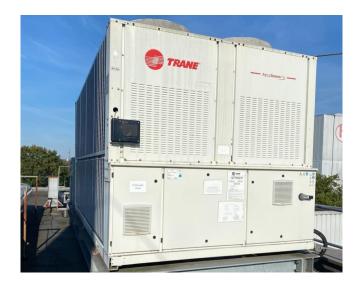

#### **Used Trane CGAM 140**

Used Trane CGAM 140 air-cooled chiller on R410A. Complete with 6 Trane CSHN315K0AK0 scroll compressors, condenser with 8 fans, SWEP DP400Hx194/1P-SC-M brazed heat exchanger as evaporator and a control cabinet with a Trane adaptive control panel.

\*All components of this used chiller will be tested on good working, leak free condition (condensing blocks), compressors, fans, control panel, etcetera). Choosing HOSBV means buying with warranty. We perform a industrial cleaning and rust spots will be covered. Also, we can arrange your shipment.