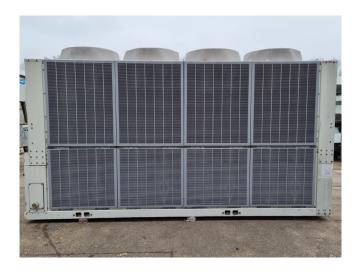

#### **Used Trane CGAM 140**

Used Trane CGAM 140 air-cooled chiller on R410A. Complete with 6 Trane CSHN315K0AK0 scroll compressors, condenser with 8 fans, SWEP DP400Hx194/1P-SC-M brazed heat exchanger as evaporator and a control cabinet with a Trane adaptive control panel.

\*All components of this used chiller will be tested on good working, leak free condition (condensing blocks), compressors, fans, control panel, etcetera). Choosing HOSBV means buying with warranty. We perform a industrial cleaning and rust spots will be covered. Also, we can arrange your shipment.