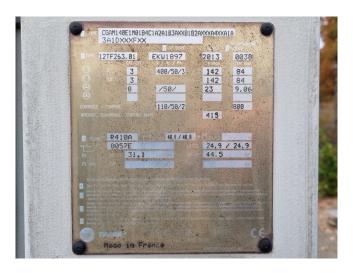

## **Specifications**

| Brand                  | Trane                                 |
|------------------------|---------------------------------------|
| Туре                   | CGAM 140                              |
| Product type           | Air Cooled Chiller                    |
| Capacity kW            | 379,2                                 |
| Capacity Tons          | 107,8                                 |
| Refrigerant            | Freon                                 |
| Refrigerant Type       | R410A                                 |
| Weight in kg.          | 3159 kg                               |
| Sizes                  | 4450x2300x2442 mm                     |
|                        | (LxWxH)                               |
| Compressor(s) type &   | 6x Trane                              |
| model                  | CSHN315K0AK0                          |
|                        |                                       |
| Display                | Adaptive control panel                |
| Display Number of fans | Adaptive control panel                |
| · ·                    | · · · · · · · · · · · · · · · · · · · |

#### **Used Trane CGAM 140**

Used Trane CGAM 140 air-cooled chiller on R410A. Complete with 6 Trane CSHN315K0AK0 scroll compressors, condenser with 8 fans, SWEP DP400Hx194/1P-SC-M brazed heat exchanger as evaporator and a control cabinet with a Trane adaptive control panel.