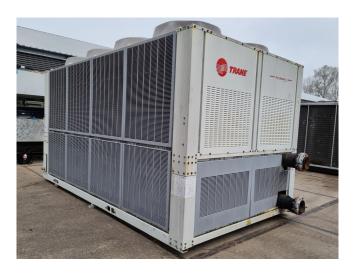

#### **Used Trane CGAM 140**

Used Trane CGAM 140 air-cooled chiller on R410A. Complete with 6 Trane CSHN315K0AK0 scroll compressors, condenser with 8 fans, SWEP DP400Hx194/1P-SC-M brazed heat exchanger as evaporator and a control cabinet with a Trane adaptive control panel.

## **Specifications**

| Brand                  | Trane                                 |
|------------------------|---------------------------------------|
| Туре                   | CGAM 140                              |
| Product type           | Air Cooled Chiller                    |
| Capacity kW            | 379,2                                 |
| Capacity Tons          | 107,8                                 |
| Refrigerant            | Freon                                 |
| Refrigerant Type       | R410A                                 |
| Weight in kg.          | 3159 kg                               |
| Sizes                  | 4450x2300x2442 mm                     |
|                        | (LxWxH)                               |
| Compressor(s) type &   | 6x Trane                              |
| model                  | CSHN315K0AK0                          |
|                        |                                       |
| Display                | Adaptive control panel                |
| Display Number of fans | Adaptive control panel                |
| · ·                    | · · · · · · · · · · · · · · · · · · · |