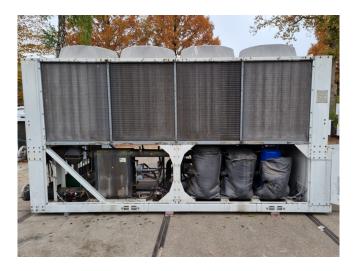

#### **Used Trane CGAM 140**

Used Trane CGAM 140 air-cooled chiller on R410A. Complete with 6 Trane CSHN315K0AK0 scroll compressors, condenser with 8 fans, SWEP DP400Hx194/1P-SC-M brazed heat exchanger as evaporator and a control cabinet with a Trane adaptive control panel.