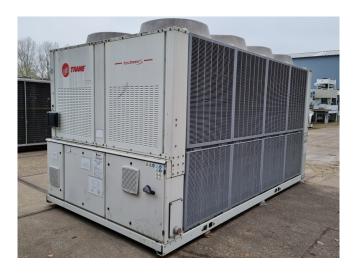

#### **Used Trane CGAM 140**

Used Trane CGAM 140 air-cooled chiller on R410A. Complete with 6 Trane CSHN315K0AK0 scroll compressors, condenser with 8 fans, SWEP DP400Hx194/1P-SC-M brazed heat exchanger as evaporator and a control cabinet with a Trane adaptive control panel.