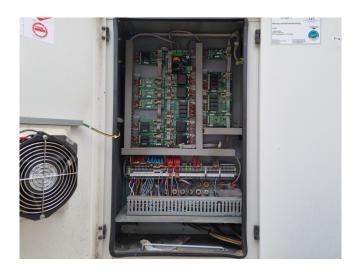

#### **Used Trane CGAM 140**

Used Trane CGAM 140 air-cooled chiller on R410A. Complete with 6 Trane CSHN315K0AK0 scroll compressors, condenser with 8 fans, SWEP DP400Hx194/1P-SC-M brazed heat exchanger as evaporator and a control cabinet with a Trane adaptive control panel.

\*All components of this used chiller will be tested on good working, leak free condition (condensing blocks), compressors, fans, control panel, etcetera). Choosing HOSBV means buying with warranty. We perform a industrial cleaning and rust spots will be covered. Also, we can arrange your shipment.