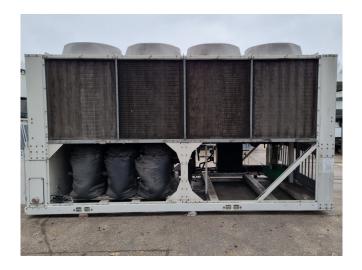

#### **Used Trane CGAM 140**

Used Trane CGAM 140 air-cooled chiller on R410A. Complete with 6 Trane CSHN315K0AK0 scroll compressors, condenser with 8 fans, SWEP DP400Hx194/1P-SC-M brazed heat exchanger as evaporator and a control cabinet with a Trane adaptive control panel.