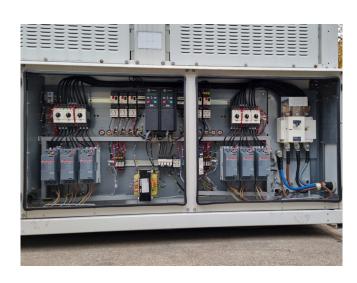

#### **Used Trane CGAM 140**

Used Trane CGAM 140 air-cooled chiller on R410A. Complete with 6 Trane CSHN315K0AK0 scroll compressors, condenser with 8 fans, SWEP DP400Hx194/1P-SC-M brazed heat exchanger as evaporator and a control cabinet with a Trane adaptive control panel.

\*All components of this used chiller will be tested on good working, leak free condition (condensing blocks), compressors, fans, control panel, etcetera). Choosing HOSBV means buying with warranty. We perform a industrial cleaning and rust spots will be covered. Also, we can arrange your shipment.