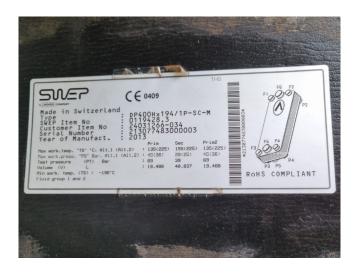

#### **Used Trane CGAM 140**

Used Trane CGAM 140 air-cooled chiller on R410A. Complete with 6 Trane CSHN315K0AK0 scroll compressors, condenser with 8 fans, SWEP DP400Hx194/1P-SC-M brazed heat exchanger as evaporator and a control cabinet with a Trane adaptive control panel.