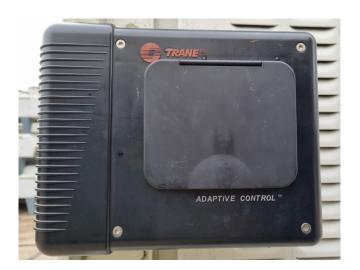

## **Specifications**

| Brand                  | Trane                                 |
|------------------------|---------------------------------------|
| Туре                   | CGAM 140                              |
| Product type           | Air Cooled Chiller                    |
| Capacity kW            | 379,2                                 |
| Capacity Tons          | 107,8                                 |
| Refrigerant            | Freon                                 |
| Refrigerant Type       | R410A                                 |
| Weight in kg.          | 3159 kg                               |
| Sizes                  | 4450x2300x2442 mm                     |
|                        | (LxWxH)                               |
| Compressor(s) type &   | 6x Trane                              |
| model                  | CSHN315K0AK0                          |
|                        |                                       |
| Display                | Adaptive control panel                |
| Display Number of fans | Adaptive control panel                |
| · ·                    | · · · · · · · · · · · · · · · · · · · |

#### **Used Trane CGAM 140**

Used Trane CGAM 140 air-cooled chiller on R410A. Complete with 6 Trane CSHN315K0AK0 scroll compressors, condenser with 8 fans, SWEP DP400Hx194/1P-SC-M brazed heat exchanger as evaporator and a control cabinet with a Trane adaptive control panel.