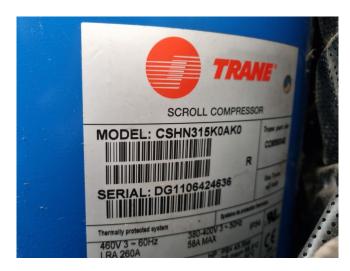

## **Specifications**

| Brand                  | Trane                                 |
|------------------------|---------------------------------------|
| Туре                   | CGAM 140                              |
| Product type           | Air Cooled Chiller                    |
| Capacity kW            | 379,2                                 |
| Capacity Tons          | 107,8                                 |
| Refrigerant            | Freon                                 |
| Refrigerant Type       | R410A                                 |
| Weight in kg.          | 3159 kg                               |
| Sizes                  | 4450x2300x2442 mm                     |
|                        | (LxWxH)                               |
| Compressor(s) type &   | 6x Trane                              |
| model                  | CSHN315K0AK0                          |
|                        |                                       |
| Display                | Adaptive control panel                |
| Display Number of fans | Adaptive control panel                |
| · ·                    | · · · · · · · · · · · · · · · · · · · |

#### **Used Trane CGAM 140**

Used Trane CGAM 140 air-cooled chiller on R410A. Complete with 6 Trane CSHN315K0AK0 scroll compressors, condenser with 8 fans, SWEP DP400Hx194/1P-SC-M brazed heat exchanger as evaporator and a control cabinet with a Trane adaptive control panel.