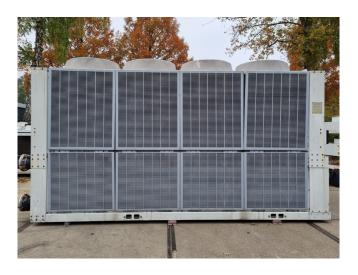

#### **Used Trane CGAM 140**

Used Trane CGAM 140 air-cooled chiller on R410A. Complete with 6 Trane CSHN315K0AK0 scroll compressors, condenser with 8 fans, SWEP DP400Hx194/1P-SC-M brazed heat exchanger as evaporator and a control cabinet with a Trane adaptive control panel.

\*All components of this used chiller will be tested on good working, leak free condition (condensing blocks), compressors, fans, control panel, etcetera). Choosing HOSBV means buying with warranty. We perform a industrial cleaning and rust spots will be covered. Also, we can arrange your shipment.