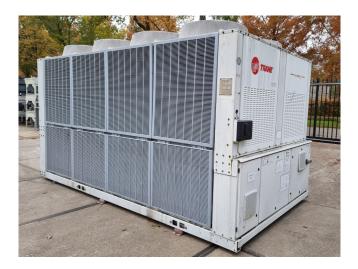

#### **Used Trane CGAM 140**

Used Trane CGAM 140 air-cooled chiller on R410A. Complete with 6 Trane CSHN315K0AK0 scroll compressors, condenser with 8 fans, SWEP DP400Hx194/1P-SC-M brazed heat exchanger as evaporator and a control cabinet with a Trane adaptive control panel.